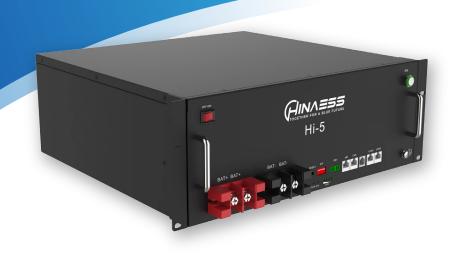

32

**Together** For a Blue Future

| Model                        | Hi-5                                                                                                                                                          |
|------------------------------|---------------------------------------------------------------------------------------------------------------------------------------------------------------|
| Cell Type                    | LFP                                                                                                                                                           |
| Rated Power                  | 5.12kWh                                                                                                                                                       |
| Rated Capacity               | 100Ah                                                                                                                                                         |
| Rated Voltage                | 51.2V                                                                                                                                                         |
| Charge Voltage               | 56.5V                                                                                                                                                         |
| Max Charge/Discharge Current | 100A                                                                                                                                                          |
| Discharge Peak Current       | 105A / 15s, 120A / 0.5s                                                                                                                                       |
| Parallel                     | Up to 32 units parallelable w/o extra device needed, slave battery drops offline or come back alive does not affect system running                            |
| IP Level                     | IP20                                                                                                                                                          |
| Dimension                    | 481*452.6*165mm                                                                                                                                               |
| Weight                       | 50Kg                                                                                                                                                          |
| Communication                | CAN/RS485                                                                                                                                                     |
| Compatible Inverter          | Victron, Luxpower, Deye, Voltronic, SMA<br>Goodwe, Growatt, Sofar, Solark, SRNE, Must                                                                         |
| Humidity                     | 5%~85% RH (No condensation)                                                                                                                                   |
| Work Temperature             | -20 °C ~ +55 °C                                                                                                                                               |
| Storage Temperature          | -10 °C ~ +35 °C                                                                                                                                               |
| Remote Maintenance           | Flexible remote upgrade,<br>Original firmware backup to prevent upgrade failure                                                                               |
| Warranty *                   | 10 year, 6000 cycles                                                                                                                                          |
| Certification                | CE UN38.3 IEC62619                                                                                                                                            |
| Protection                   | Over charge/discharge/current/voltage/temperature protection<br>Short circuit protection, Reverse connection protection<br>Charge balance, Low SOC protection |