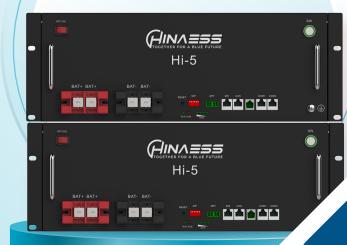

32

**Together** For a Blue Future

| Model                        | Hi-5                                                                                                                                                          |
|------------------------------|---------------------------------------------------------------------------------------------------------------------------------------------------------------|
| Cell Type                    | LFP                                                                                                                                                           |
| Rated Power                  | 5.12kWh                                                                                                                                                       |
| Rated Capacity               | 100Ah                                                                                                                                                         |
| Rated Voltage                | 51.2V                                                                                                                                                         |
| Charge Voltage               | 56.5V                                                                                                                                                         |
| Max Charge/Discharge Current | 100A                                                                                                                                                          |
| Discharge Peak Current       | 105A / 15s, 120A / 0.5s                                                                                                                                       |
| Parallel                     | Up to 32 units parallelable w/o extra device needed, slave battery drops offline or come back alive does not affect system running                            |
| IP Level                     | IP20                                                                                                                                                          |
| Dimension                    | 481*452.6*165mm                                                                                                                                               |
| Weight                       | 50Kg                                                                                                                                                          |
| Communication                | CAN/RS485                                                                                                                                                     |
| Compatible Inverter          | Victron, Luxpower, Deye, Voltronic, SMA<br>Goodwe, Growatt, Sofar, Solark, SRNE, Must                                                                         |
| Humidity                     | 5%~85% RH (No condensation)                                                                                                                                   |
| Work Temperature             | -20 °C ~ +55 °C                                                                                                                                               |
| Storage Temperature          | -10 °C ~ +35 °C                                                                                                                                               |
| Remote Maintenance           | Flexible remote upgrade,<br>Original firmware backup to prevent upgrade failure                                                                               |
| Warranty *                   | 10 year, 6000 cycles                                                                                                                                          |
| Certification                | CE UN38.3 IEC62619                                                                                                                                            |
| Protection                   | Over charge/discharge/current/voltage/temperature protection<br>Short circuit protection, Reverse connection protection<br>Charge balance, Low SOC protection |